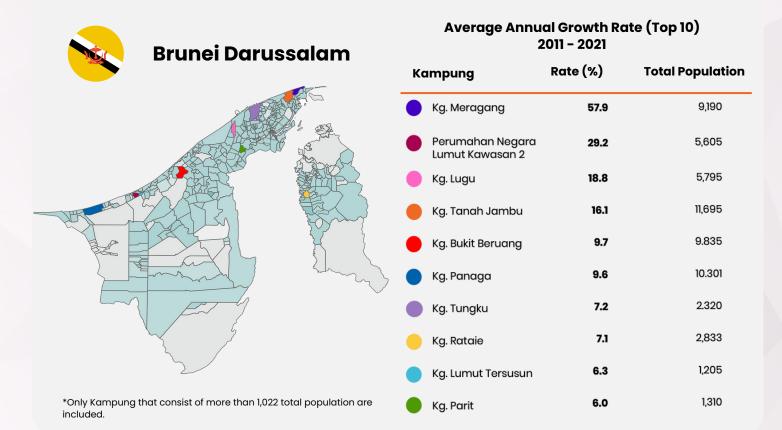

## Population Distribution and Growth by Kampung, 2021

## Population Distribution (Top 10)

| Campung           | Distribution (%) | Total Population | Brunei Darussalam |
|-------------------|------------------|------------------|-------------------|
| Kg. Panchor       | 3.0              | 13,358           |                   |
| (g. Tanah Jambu   | 2.7              | 11,695           |                   |
| Kg. Panaga        | 2.3              | 10,301           |                   |
| Kg. Bukit Beruang | 2.2              | 9,835            |                   |
| Kg. Meragang      | 2.1              | 9,190            |                   |
| Kg. Mata-mata     | 1.6              | 7,159            | man               |
| Kg. Beribi        | 1.5              | 6,490            | End and           |
| Kg. Kilanas       | 1.4              | 6,357            | ~                 |
| Kg. Sungai Akar   | 1.4              | 6,129            | 2                 |
| Kg. Mulaut        | 1.4              | 5,981            |                   |
|                   |                  |                  |                   |